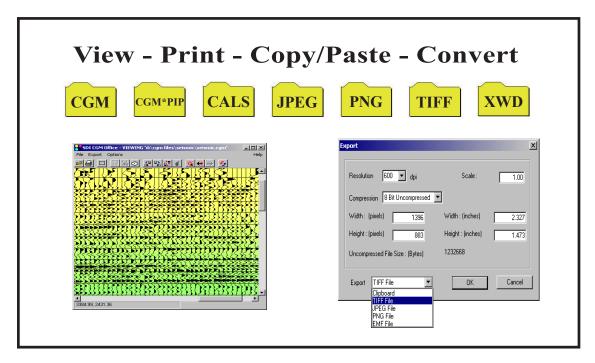

# SDI CGM Office

CGM Office is the best multi-function CGM utility on the market today.

View CGM (v1-4), CGM (+), and CGM \*PIP files.

SDI's CGM viewer technology supports the latest ISO CGM, WebCGM, and Petroleum Industry standards. View CGM files from GeoQuest, Landmark Graphics, Paradigm, and other Geoscience applications. The CGM Office viewer is optimized for fast display of large and complex maps, seismic sections, and well logs.

# View Image Formats: CALS, JPEG, PNG, TIFF, & XWD Files.

SDI's Image viewer technology is also included in CGM Office to improve productivity by reducing the number of graphic format viewers that you need on your desktop.

# Convert to EMF, JPEG, PNG, TIFF, & the Windows Clipboard.

CGM Office facilitates your graphic workflow between desktop publishing applications from Adobe, Corel, Canvas, and Microsoft with our CGM conversion technology. CGM Office is OLE compliant, so you can copy & paste CGM files into your Microsoft Word documents. Export EMF, JPEG, or TIFF for your PowerPoint presentations.

#### Export X Resolution 600 ▼ dpi Scale: 1.00 Compression 8 Bit Uncompressed Width: (pixels) 1396 Width: (inches) 2.327 Height: (pixels) Height: (inches) 883 1.473 1232668 Uncompressed File Size: (Bytes) TIFF File Cancel Clipboard TIFF File PNG File

# **Export Features**

Entire File or Viewport Copy - Paste to Clipboard DPI Control: 72-600 DPI Scale Factor Control Width & Height Settings

# **Export Formats**

EMF, JPEG, PNG, TIFF