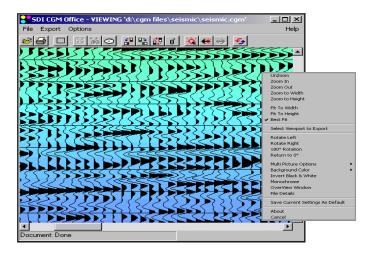

# **Viewing Features**

Zoom & Scroll Rotate: 0, 90, 180, 270 Multipicture Support Control Background Color Invert Black & White Elements WebCGM Hot-Spot Support

# **Viewing Formats**

CGM, CGM+, PIP, CALS, JPEG, PNG, TIFF, XWD