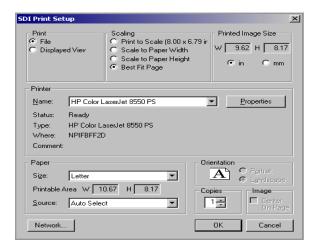

### Print CGM files via the Windows File - Print system.

CGM Office has exceptional print capabilities. Print the entire file or your desired view. Print to any installed printer on your Windows Print Manager.

# **Printing Features**

Print Entire File
Print Displayed View
Scale Control
Width & Height Control
Prints to any Windows Printer