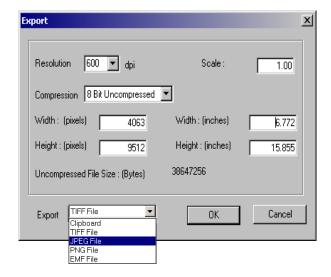

Convert to EMF, JPEG, PNG, TIFF, & the Windows Clipboard.

CGM Office facilitates your graphic workflow between desktop publishing applications from Adobe, Corel, Canvas, and Microsoft with our CGM conversion technology. CGM Office is OLE compliant, so you can copy & paste CGM files into your Microsoft Word documents. Export EMF, JPEG or TIFF for your PowerPoint presentations.

#### **Export Features**

Entire File or Viewport Copy - Paste to Clipboard DPI Control: 72-600 DPI Scale Factor Control Width & Height Settings

#### **Export Formats**

EMF, JPEG, PNG, TIFF