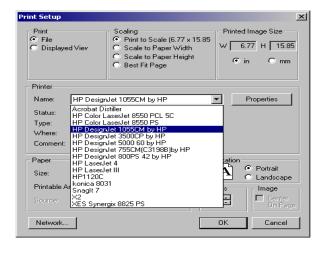

**Print CGM Files via the Windows File - Print System.** 

CGM Office has exceptional print capabilities. Print the entire file or your desired view. Print to any installed printer on your Windows Print Manager.

### **Printing Features**

Print Entire File
Print Displayed View
Scale Control
Width & Height Control
Prints to any Windows Printer