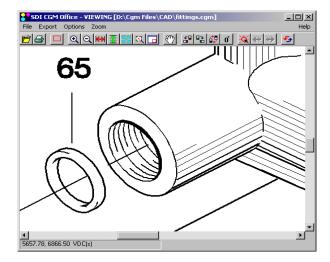

# **SDI** CGM Office

CGM Office is the best multi-function CGM utility on the market today.

**View CGM (v1-4), CGM CALS, CGM ATA & WebCGM Profiles.** SDI's CGM viewing technology supports the latest ISO CGM standards and approved industry profiles. View CGM drawings from popular CAD applications such as CATIA, IDEAS, Pro/Engineer, and Unigraphics. The CGM Office viewer is optimized for fast

IDEAS, Pro/Engineer, and Unigraphics. The CGM Office viewer is optimized display of large and complex drawings, illustrations, and schematics.

View Image Formats: CALS, JPEG, PNG, TIFF, & XWD Files. SDI's Image viewing technology is also included in CGM Office to improve your productivity. View scanned and legacy drawings without launching another viewing program.

#### **Viewing Formats**

CGM v1-v4, CGM ATA/ CALS, WebCGM, CALS Raster, JPEG, PNG, TIFF, XWD