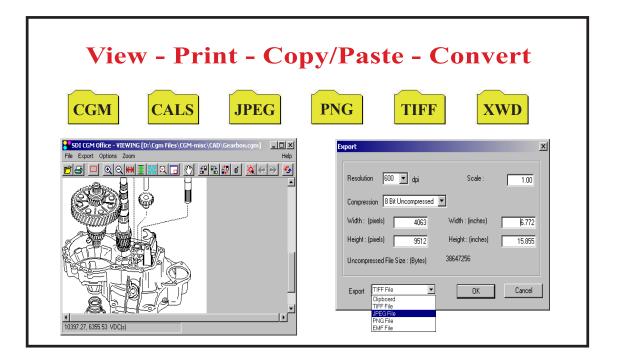

Convert to EMF, JPEG, PNG, TIFF, & the Windows Clipboard.

CGM Office facilitates your graphic workflow between desktop publishing applications from Adobe, Corel, Canvas, and Microsoft with our CGM conversion technology. CGM Office is OLE compliant, so you can copy & paste CGM files into your Microsoft Word documents. Export EMF, JPEG or TIFF for your PowerPoint presentations.

#### **Export Features**

Entire File or Viewport Copy - Paste to Clipboard DPI Control: 72-600 DPI Scale Factor Control Width & Height Settings

#### **Export Formats**

EMF, JPEG, PNG, TIFF